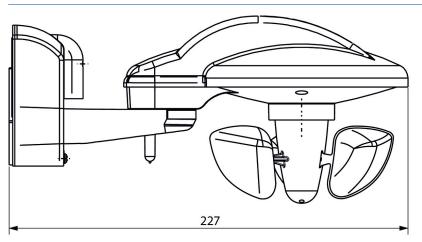

60 Hz              |
| Operating voltage KNX      | Bus voltage, ≤10 mA     |
| Stand-by consumption       | <0.5 W                  |
| Installation type          | Wall installation       |
| Measuring range brightness | 1 – 100000 lx           |
|                            |                         |

|                            | Meteodata 140 S GPS KNX |
|----------------------------|-------------------------|
| Setting range temperature  | -30°C 60°C              |
| Measuring range wind speed | 2 – 30 m/s              |
| Ambient temperature        | -20°C 55°C              |
| Type of protection         | IP 44                   |
| Protection class           | II                      |

### Connection example



# Meteodata 140 S GPS KNX

Item no.: 1409208



## Scale drawings





#### Accessories

Mast mounting S Item no.: 9070928



Mast mounting WML1 Item no.: 9070925