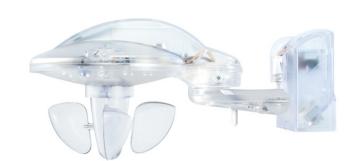

#### Description

- Self contained outdoor weather station
- Integrated GNSS receiver (GPS, GLONASS, Galileo, QZSS), with time signal
- Automatic calculation of elevation and azimuth
- The weather station can also be operated without mains supply, the GNSS module will not function then
- For measuring wind, rain, brightness and temperature
- For fully automatic blinds and sun protection control with automatic adjustment of blinds according to position of the sun
- Rain sensor with integrated heating
- The weather station can also be operated without mains supply. The heating of the rain sensor will not function then
- Measurement and evaluation directly on device
- Sun protection for up to 8 facades via 3 integrated brightness sensors
- 4 additional threshold channels for connection of external KNX sensors
- 6 logic channels
- Display of weather data e.g. with VARIA 826 KNX multi-function display