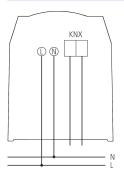

| 110 - 230 V AC          |
| Frequency                  | 50 – 60 Hz              |
| Operating voltage KNX      | Bus voltage, ≤10 mA     |
| Stand-by consumption       | <0.5 W                  |
| Installation type          | Wall installation       |
| Measuring range brightness | 1 – 100000 lx           |
|                            |                         |

|                            | Meteodata 140 S GPS KNX |
|----------------------------|-------------------------|
| Setting range temperature  | -30°C 60°C              |
| Measuring range wind speed | 2 – 30 m/s              |
| Ambient temperature        | -20°C 55°C              |
| Type of protection         | IP 44                   |
| Protection class           | II                      |

### Connection example



# Meteodata 140 S GPS KNX

Item no.: 1409208



## Scale drawings





#### Accessories

Mast mounting S Item no.: 9070928



Mast mounting WML1 Item no.: 9070925