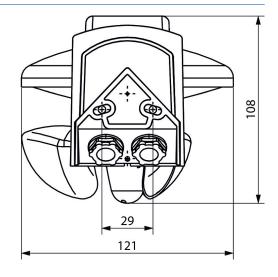

Hz              |
| Operating voltage KNX      | Bus voltage, ≤10 mA     |
| Stand-by consumption       | <0.5 W                  |
| Installation type          | Wall installation       |
| Measuring range brightness | 1 – 100000 lx           |
|                            |                         |

|                            | Meteodata 140 S GPS KNX |
|----------------------------|-------------------------|
| Setting range temperature  | -30°C 60°C              |
| Measuring range wind speed | 2 – 30 m/s              |
| Ambient temperature        | -20°C 55°C              |
| Type of protection         | IP 44                   |
| Protection class           | II                      |

### Connection example



# Meteodata 140 S GPS KNX

Item no.: 1409208



## Scale drawings





#### Accessories

Mast mounting S Item no.: 9070928



Mast mounting WML1 Item no.: 9070925